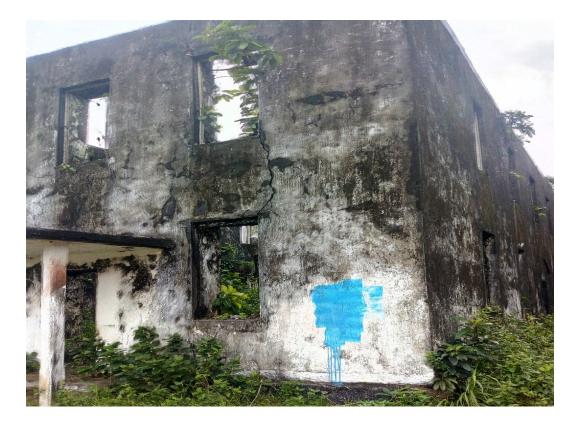

### **Replacement of the High School Roof**

Not yet started but needs to be done prior to furnishing the Lab to safeguard and protect the Lab and equipment from water damage resulting from roof leakage and remove asbestos roofing tiles. Plans to implement this are under discussion. Supporting the Memorial Wall will pay for the roof replacement.