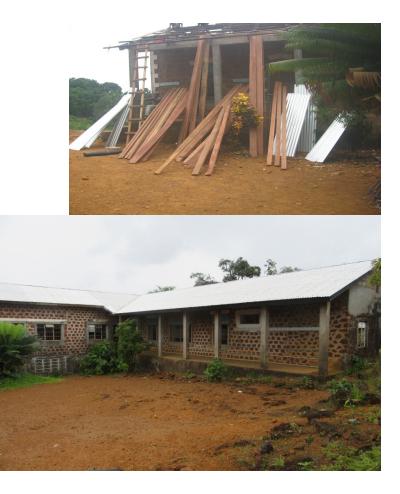

### EES Building Roof & Classroom Renovation

Completed and in full function thanks to Rev. Abeoseh Flemister and financial support from St. Matthew's Episcopal Church Westerville and the Outreach and Justice Committee of St. John's Episcopal Church, Worthington, Ohio, which gave a grant of \$12,000. The Rev. Philip A. College is the rector.

Additional payment of \$3,500 was made for the installation of window bars. \$4,000 is still outstanding on this project (Class of '79).

Also for human resource development, 9 more scholarships were added to the current 5, making a total of 14 scholarships.