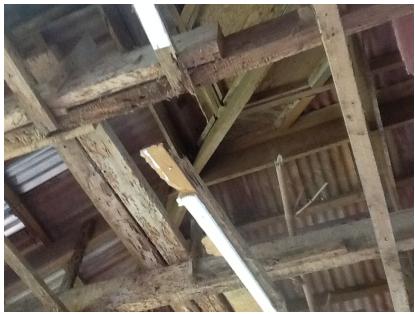

### **Replacement of the High School Roof**

Not yet started but needs to be done prior to furnishing the Lab to safeguard and protect the Lab and equipment from water damage resulting from roof leakage and remove asbestos roofing tiles. Plans to implement this are under discussion. Supporting the Memorial Wall will pay for the roof replacement.

### **Replacement of the High School Roof**

| JOB ESTIMATE                                                                                                                                                                   |                                                                                                                     |         |       |                                       |         |                              | Page 2             | Page 2                                                   |           |       |        |  |  |  |
|--------------------------------------------------------------------------------------------------------------------------------------------------------------------------------|---------------------------------------------------------------------------------------------------------------------|---------|-------|---------------------------------------|---------|------------------------------|--------------------|----------------------------------------------------------|-----------|-------|--------|--|--|--|
|                                                                                                                                                                                |                                                                                                                     |         |       |                                       |         |                              | Bill of            | Bill of Quantity and Material Cost Estimate              |           |       |        |  |  |  |
| Client: EHS Alumni Association By: Koffie Benson Works<br>C/O Mr. Gabriel Wesley P.O. Box 1030<br>Tubman Blvd. – Sinkor Monrovia, Liberia<br>+231-175-544-848 +231-886-408-261 |                                                                                                                     |         |       |                                       |         |                              | Client: E          | Client: EHS Alumni Association<br>C/O Mr. Gabriel Wesley |           |       |        |  |  |  |
| Description of Services;                                                                                                                                                       | 1231-000-400-201                                                                                                    |         |       |                                       |         |                              |                    |                                                          |           |       |        |  |  |  |
|                                                                                                                                                                                | services:<br>story Episcopal High school building including detached Dispensary bldg.                               |         |       |                                       |         |                              |                    |                                                          |           |       |        |  |  |  |
| Demolition Work:<br>Remove and property dispose of a                                                                                                                           |                                                                                                                     |         |       |                                       |         | Job and Material Description | Unit               | Qty                                                      | Unit Rate |       |        |  |  |  |
| (Original material installed in 195                                                                                                                                            |                                                                                                                     |         |       |                                       |         |                              | >                  | Demolition                                               | L/S       |       | Labor  |  |  |  |
| <ul> <li>Framing and reinforcement of ex</li> </ul>                                                                                                                            |                                                                                                                     |         |       |                                       |         |                              |                    | Remove & dispose asbestos                                | Sq. ft.   | 3,900 | .25    |  |  |  |
|                                                                                                                                                                                | ater-damaged wood members to be replaced                                                                            | 1.      |       |                                       |         |                              | >                  | Framing & Reinforcement                                  | L/S       |       | Labor  |  |  |  |
| <ul> <li>Coat all wooden roofing members</li> <li>Install all new 28 Gauge deep-gut</li> </ul>                                                                                 |                                                                                                                     |         |       |                                       |         |                              |                    | 2"x2"x14' lumber                                         | рс        | 300   | 1.65   |  |  |  |
| <ul> <li>Install 8" PVC gutters w/downspo</li> </ul>                                                                                                                           |                                                                                                                     |         |       |                                       |         |                              |                    | 2"x4"x14' lumber                                         | рс        | 190   | 2.42   |  |  |  |
|                                                                                                                                                                                | ards & apply paint all rooms (2nd floor &                                                                           |         |       |                                       |         |                              |                    | 2"x6"x14' lumber                                         | pc        | 25    | 3.64   |  |  |  |
| Dispensary only)                                                                                                                                                               |                                                                                                                     |         |       |                                       |         |                              |                    | 1"x10" fascia board                                      | pc        | 55    | 10.00  |  |  |  |
|                                                                                                                                                                                |                                                                                                                     |         |       |                                       |         |                              |                    | ¼" plywood ceiling board                                 | рс        | 210   | 12.00  |  |  |  |
|                                                                                                                                                                                | Note: 1. Completion time = 12 Days<br>2. Please see attached photos, showing the present condition of the building. |         |       |                                       |         |                              |                    | 4" nails (lg.)                                           | Ctn.      | 1     | 60.00  |  |  |  |
|                                                                                                                                                                                |                                                                                                                     |         |       |                                       |         | 3" nails (lg.)               | Ctn.               | 1                                                        | 30.00     |       |        |  |  |  |
|                                                                                                                                                                                |                                                                                                                     |         |       |                                       |         |                              |                    | 1-1/2" nails                                             | Ctn.      | 1     | 30.00  |  |  |  |
|                                                                                                                                                                                |                                                                                                                     |         |       |                                       |         |                              | 1" nails           | Ctn.                                                     | 1         | 30.00 |        |  |  |  |
|                                                                                                                                                                                |                                                                                                                     |         |       |                                       |         |                              |                    | ceiling strips                                           | Bdl.      | 45    | 10.00  |  |  |  |
|                                                                                                                                                                                |                                                                                                                     |         |       |                                       |         |                              | >                  | Wood Coating - carboline                                 | L/S       |       | Labor  |  |  |  |
| Submitted by:                                                                                                                                                                  | Page 3                                                                                                              |         |       |                                       |         |                              |                    | carboline                                                | 5 gal.    | 6     | 40.00  |  |  |  |
|                                                                                                                                                                                |                                                                                                                     |         |       | or and Materials Subtotal \$15,229.00 |         |                              |                    | Paint rollers (sm.)                                      | pc        | 6     | 1.00   |  |  |  |
| Koffie Benson                                                                                                                                                                  | Labor and Ma                                                                                                        |         |       | erials Subtotal                       | Forward | \$15,229.00                  |                    | 3" brush                                                 | Pc        | 3     | 1,00   |  |  |  |
| General Manager                                                                                                                                                                | Ceiling boards installed +                                                                                          | L/S     |       | Labor                                 |         | 550.00                       | >                  | Alum Roof Sheets Install                                 | L/S       |       | Labor  |  |  |  |
|                                                                                                                                                                                | paint     Plywood ¼" ceiling board                                                                                  | Pc      | 60    | 12.00                                 | 720.00  | 720.00                       |                    | 38 Gauge deep Alum. Alloy                                | Bdl.      | 25    | 145.00 |  |  |  |
|                                                                                                                                                                                | 1-1/2" nails                                                                                                        | Ctn.    | 1     | 30.00                                 | 30.00   | 30.00                        |                    | Roof combing Alum. Alloy                                 | pc        | 35    | 5.00   |  |  |  |
|                                                                                                                                                                                | Latex paint                                                                                                         | 5 gal   | 4     | 40.00                                 | 200.00  | 200.00                       |                    | Roofing Nails w/washers                                  | Box       | 30    | 5      |  |  |  |
|                                                                                                                                                                                | Eatex paint                                                                                                         | Jyui    | -4    | 40.00                                 | 200.00  | 200.00                       |                    | Roofing Felt                                             | Roll      | 3     | 15.00  |  |  |  |
|                                                                                                                                                                                |                                                                                                                     | TOTAL   | LABOR | AND MATERIAL                          | LS      | \$16,729.00                  | >                  | Install 8" pvc Gutters &<br>Dnspts                       | L/S       |       | Labor  |  |  |  |
|                                                                                                                                                                                |                                                                                                                     |         |       |                                       |         |                              |                    | PVC Gutter 6"x13'                                        | Pc        | 10    | 16.00  |  |  |  |
|                                                                                                                                                                                |                                                                                                                     |         |       |                                       |         |                              | Gutter Brackets 6" | Pc                                                       | 30        | 4.00  |        |  |  |  |
|                                                                                                                                                                                | Add 15% Transp                                                                                                      |         |       |                                       |         | \$2,509.0                    |                    | Gutter Joiners                                           | Pc        | 9     | 4.00   |  |  |  |
|                                                                                                                                                                                |                                                                                                                     |         |       |                                       |         |                              |                    | Gutter Downspouts 6"                                     | Pc        | 9     | 7.00   |  |  |  |
|                                                                                                                                                                                |                                                                                                                     | GRAND 1 | ΤΟΤΑΙ | \$19,238.00                           |         | Continue to Page 3           |                    |                                                          | •         |       |        |  |  |  |
| •                                                                                                                                                                              |                                                                                                                     |         |       |                                       |         |                              |                    | · · · · · ·                                              | •         |       |        |  |  |  |
|                                                                                                                                                                                |                                                                                                                     |         |       |                                       |         |                              |                    |                                                          |           |       |        |  |  |  |