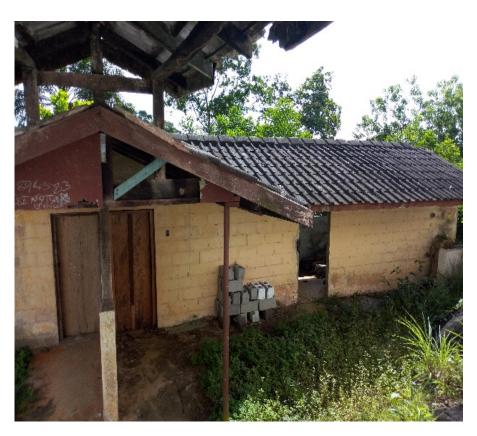

#### Cafeteria

This hall is a proposed cafeteria for students. It needs to be completed and furnished with chairs and desks.

#### Clinic

This is the school clinic but it is not in good condition. It needs to be renovated and furnished.