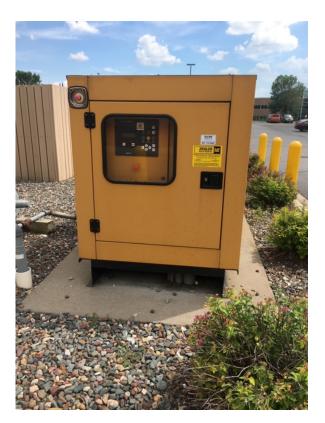

#### **Electrification/Generator for Campus**

Discussion and preliminary research for an approximate 67Kw set was partially done and is temporarily on hold.