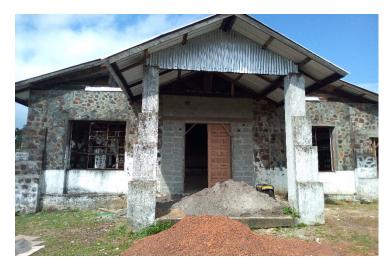

### **Replacement of the High School Roof**

Not yet started but needs to be done prior to furnishing the Lab to safeguard and protect the Lab and equipment from water damage resulting from roof leakage and remove asbestos roofing tiles. Plans to implement this are under discussion. Supporting the Memorial Wall will pay for the roof replacement.