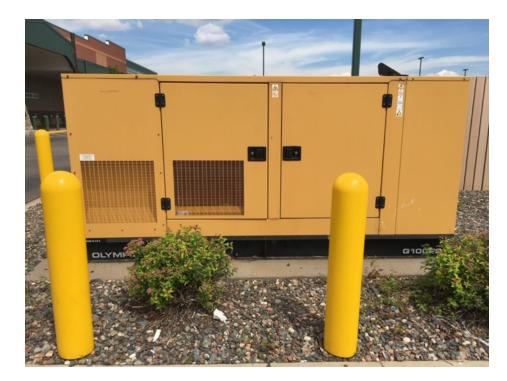

#### **Electrification/Generator for Campus**

Discussion and preliminary research for an approximate 67Kw set was partially done and is temporarily on hold.