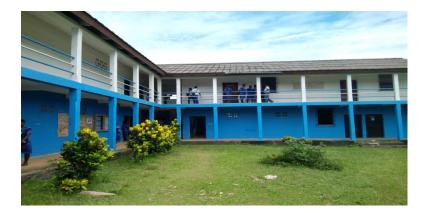

### EES Building Roof & Classroom Renovation

Completed and in full function thanks to Rev. Abeoseh Flemister and financial support from St. Matthew's Episcopal Church Westerville and the Outreach and Justice Committee of St. John's Episcopal Church, Worthington, Ohio, which gave a grant of \$12,000. The Rev. Philip A. College is the rector.

#### **Reports from the EES and EHS in Robertsport**