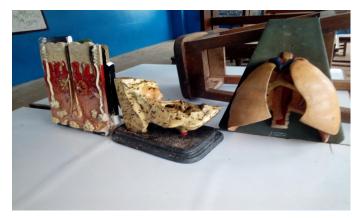

#### Renovation of EHS Science and Chemistry Lab

Activities that are being undertaken concurrently are:

- Securing room with adequate rogue bars (door/windows) COMPLETED except that the window glass has yet to be installed
- Construction of shelving, chairs & desk for the lab COMPLETED
- Purchase and shipment of lab equipment/utensils from the USA COMPLETED; arrived in Liberia and on campus in Robertsport. See photos.
- Purchase of a small generator for safekeeping of chemical and provide lighting for security: Generator (5Kv) is available now as a standby.
- Re-activation of on-site security (must be done prior to furnishing or installation of equipment in the Science Lab). **This is under discussion.**