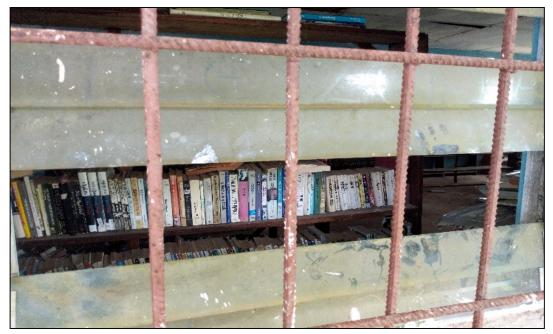

the campus.





#### Renovation of EHS Science and Chemistry Lab

Activities that are being undertaken concurrently are:

- Securing room with adequate rogue bars (door/windows) COMPLETED except that the window glass has yet to be installed
- Construction of shelving, chairs & desk for the lab COMPLETED
- Purchase and shipment of lab equipment/utensils from the USA COMPLETED; arrived in Liberia and on campus in Robertsport. See photos.
- Purchase of a small generator for safekeeping of chemical and provide lighting for security: Generator (5Kv) is available now as a standby.
- Re-activation of on-site security (must be done prior to furnishing or installation of equipment in the Science Lab). **This is under discussion.**





#### **High School Library**



The library is not complete.



#### **Textbooks for the Schools**



Some alumni have bought the highschool level Aki Ola textbooks needed for the national exams.

### **Replacement of the High School Roof**

Not yet started but needs to be done prior to furnishing the Lab to safeguard and protect the Lab and equipment from water damage resulting from roof leakage and remove asbestos roofing tiles. Plans to implement this are under discussion. Supporting the Memorial Wall will pay for the roof replacement.





### **Replacement of the High School Roof**

| JOB ESTIMATE                                                                                                                                                                   |